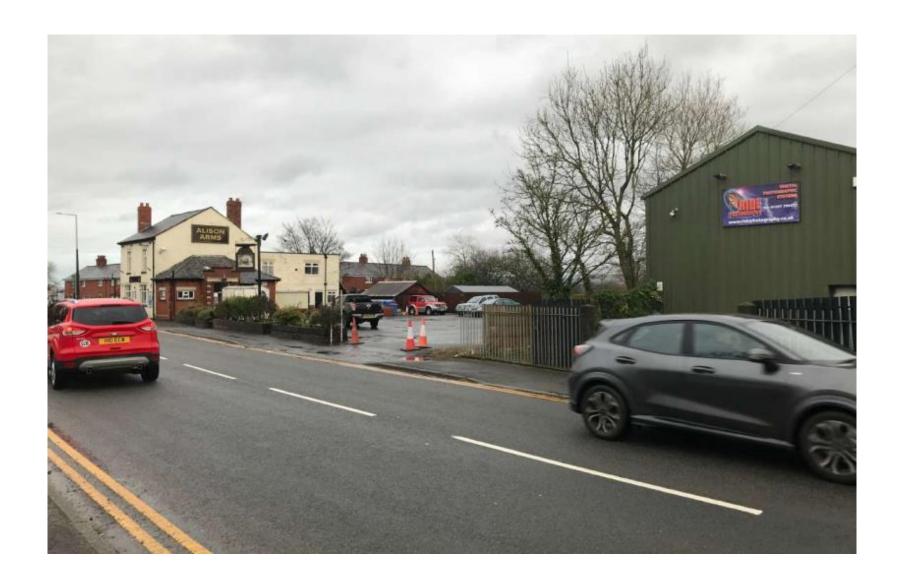

Planning
Committee Meeting

07 December 2021



#### Item 3f

21/00745/FULMAJ

Alison Arms, 279 Preston Road, Coppull

Erection of building comprising 7no. apartments (affordable homes) with associated communal open space, car parking spaces, vehicular manoeuvring space, bin and cycle stores, and hard and soft landscaping (including means of enclosure), and the creation of 10no. replacement car parking spaces to serve the public house

#### **Location Plan**



### **Aerial photo**



## Site plan



#### **Elevations**



Front Elevation



Rear Elevation

# Site photo



## Site photo



# Site photo



#### **Glover Road**