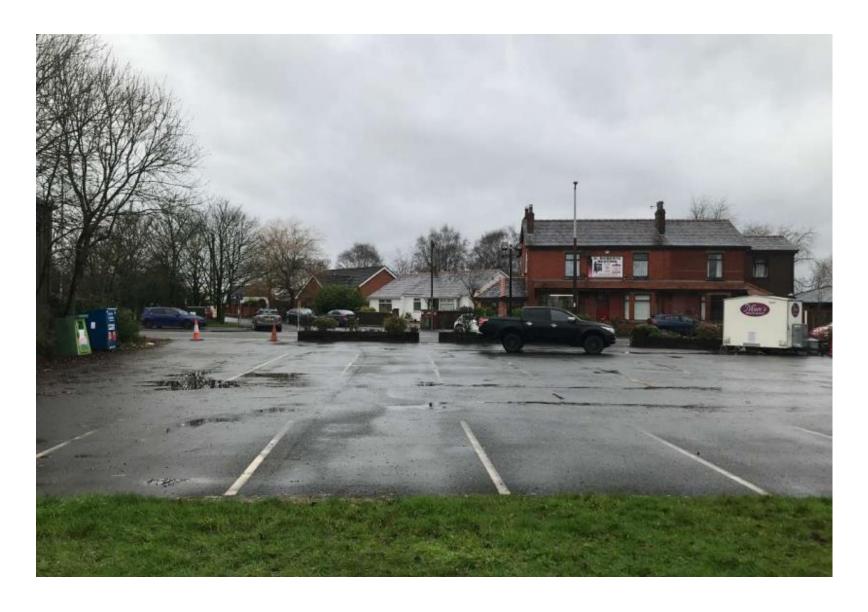

Planning
Committee Meeting

07 December 2021



#### Item 3f

21/00745/FULMAJ

Alison Arms, 279 Preston Road, Coppull

Erection of building comprising 7no. apartments (affordable homes) with associated communal open space, car parking spaces, vehicular manoeuvring space, bin and cycle stores, and hard and soft landscaping (including means of enclosure), and the creation of 10no. replacement car parking spaces to serve the public house

#### **Location Plan**



### **Aerial photo**



## Site plan



#### **Elevations**



Front Elevation



Rear Elevation

# Site photo



## Site photo



# Site photo



#### **Glover Road**