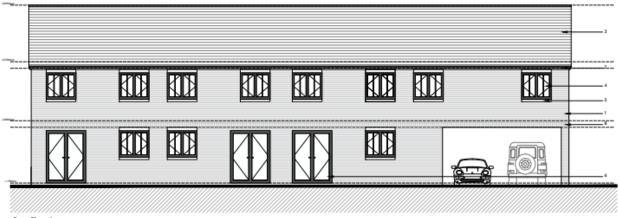

Planning
Committee Meeting

07 December 2021



#### Item 3f

21/00745/FULMAJ

Alison Arms, 279 Preston Road, Coppull

Erection of building comprising 7no. apartments (affordable homes) with associated communal open space, car parking spaces, vehicular manoeuvring space, bin and cycle stores, and hard and soft landscaping (including means of enclosure), and the creation of 10no. replacement car parking spaces to serve the public house

#### **Location Plan**



### **Aerial photo**



## Site plan



#### **Elevations**



Front Elevation



Rear Elevation

# Site photo



## Site photo



# Site photo



#### **Glover Road**