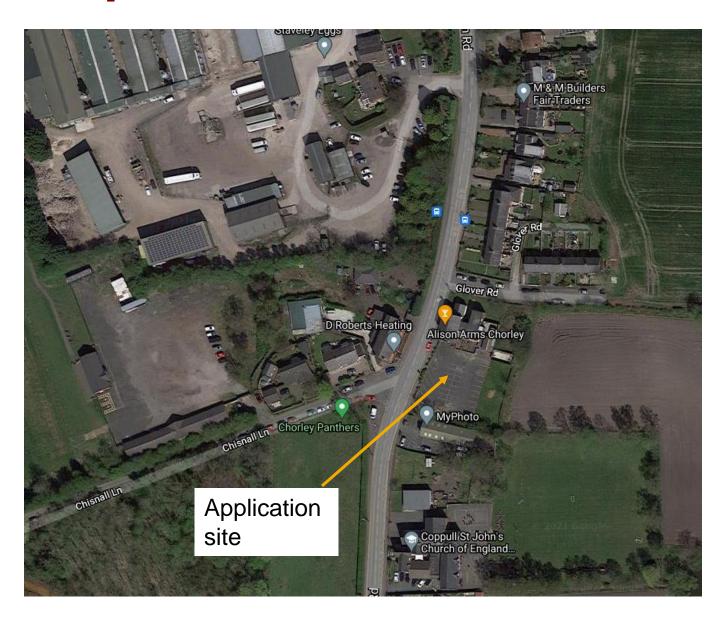

Planning
Committee Meeting

07 December 2021



#### Item 3f

21/00745/FULMAJ

Alison Arms, 279 Preston Road, Coppull

Erection of building comprising 7no. apartments (affordable homes) with associated communal open space, car parking spaces, vehicular manoeuvring space, bin and cycle stores, and hard and soft landscaping (including means of enclosure), and the creation of 10no. replacement car parking spaces to serve the public house

#### **Location Plan**



### **Aerial photo**



## Site plan



#### **Elevations**



Front Elevation



Rear Elevation

# Site photo



## Site photo



# Site photo



#### **Glover Road**