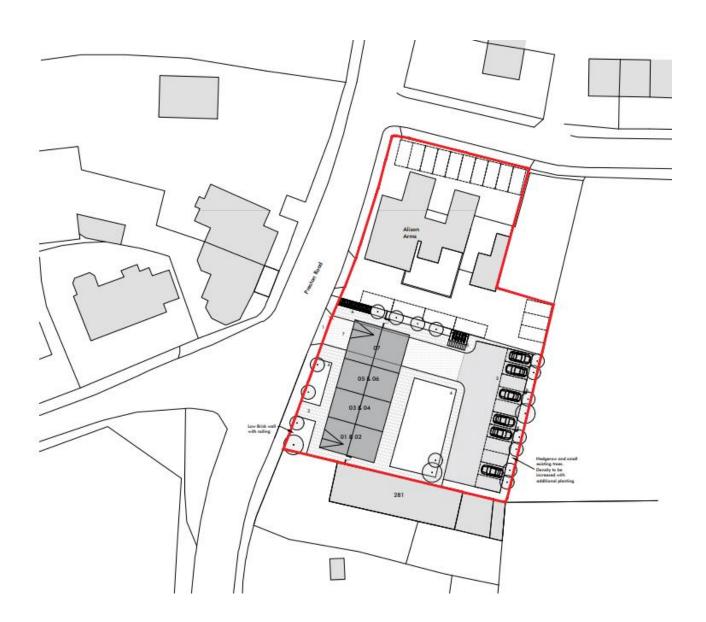

Planning
Committee Meeting

07 December 2021



#### Item 3f

21/00745/FULMAJ

Alison Arms, 279 Preston Road, Coppull

Erection of building comprising 7no. apartments (affordable homes) with associated communal open space, car parking spaces, vehicular manoeuvring space, bin and cycle stores, and hard and soft landscaping (including means of enclosure), and the creation of 10no. replacement car parking spaces to serve the public house

#### **Location Plan**



### **Aerial photo**



## Site plan



#### **Elevations**



Front Elevation



Rear Elevation

# Site photo



## Site photo



# Site photo



#### **Glover Road**