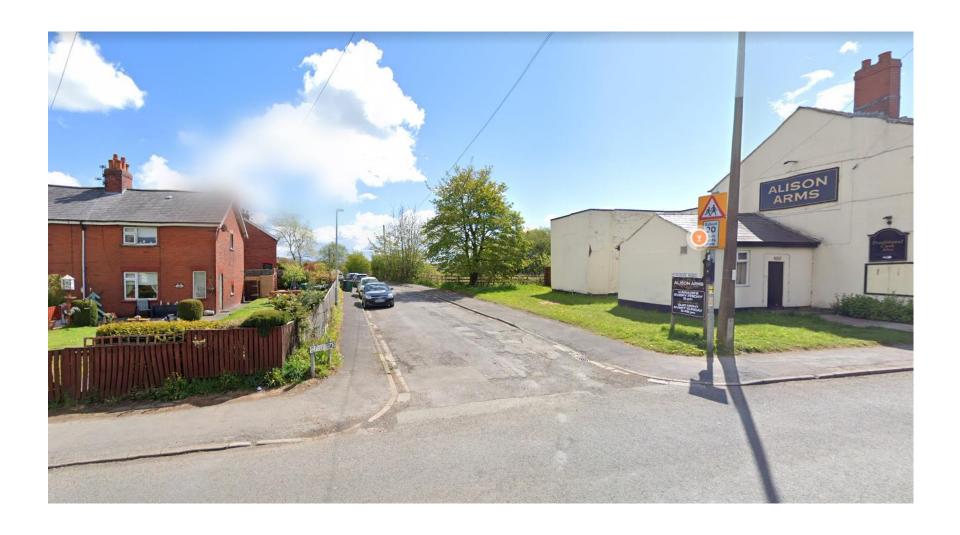

Planning
Committee Meeting

07 December 2021



#### Item 3f

21/00745/FULMAJ

Alison Arms, 279 Preston Road, Coppull

Erection of building comprising 7no. apartments (affordable homes) with associated communal open space, car parking spaces, vehicular manoeuvring space, bin and cycle stores, and hard and soft landscaping (including means of enclosure), and the creation of 10no. replacement car parking spaces to serve the public house

#### **Location Plan**



### **Aerial photo**



## Site plan



#### **Elevations**



Front Elevation



Rear Elevation

# Site photo



## Site photo



# Site photo



#### **Glover Road**