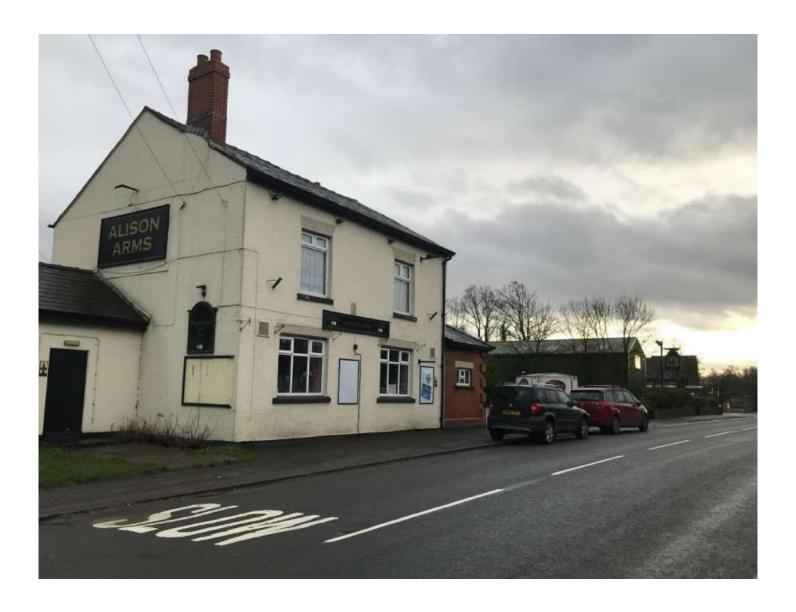

Planning
Committee Meeting

07 December 2021



#### Item 3f

21/00745/FULMAJ

Alison Arms, 279 Preston Road, Coppull

Erection of building comprising 7no. apartments (affordable homes) with associated communal open space, car parking spaces, vehicular manoeuvring space, bin and cycle stores, and hard and soft landscaping (including means of enclosure), and the creation of 10no. replacement car parking spaces to serve the public house

#### **Location Plan**



### **Aerial photo**



## Site plan



#### **Elevations**



Front Elevation



Rear Elevation

# Site photo



## Site photo



# Site photo



#### **Glover Road**