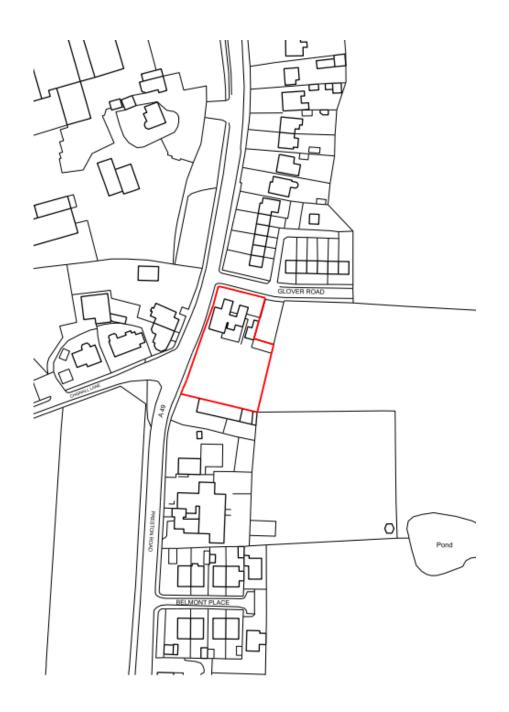

Planning
Committee Meeting

07 December 2021



#### Item 3f

21/00745/FULMAJ

Alison Arms, 279 Preston Road, Coppull

Erection of building comprising 7no. apartments (affordable homes) with associated communal open space, car parking spaces, vehicular manoeuvring space, bin and cycle stores, and hard and soft landscaping (including means of enclosure), and the creation of 10no. replacement car parking spaces to serve the public house

#### **Location Plan**



### **Aerial photo**



## Site plan



#### **Elevations**



Front Elevation



Rear Elevation

# Site photo



## Site photo



# Site photo



#### **Glover Road**