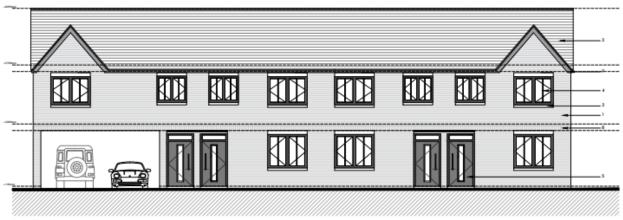

Planning
Committee Meeting

07 December 2021



#### Item 3f

21/00745/FULMAJ

Alison Arms, 279 Preston Road, Coppull

Erection of building comprising 7no. apartments (affordable homes) with associated communal open space, car parking spaces, vehicular manoeuvring space, bin and cycle stores, and hard and soft landscaping (including means of enclosure), and the creation of 10no. replacement car parking spaces to serve the public house

#### **Location Plan**



### **Aerial photo**



## Site plan



#### **Elevations**



Front Elevation



Rear Elevation

# Site photo



## Site photo



# Site photo



#### **Glover Road**